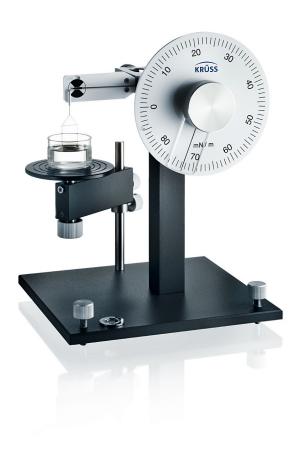

### The manual tensiometer for reliable basic measurements

The K6 Force Tensiometer is a robust and reliable manual instrument for measuring surface and interfacial tension using the ring tear-off method. As a quality product from our precision mechanical workshop, it performs fast, easy, and accurate measurements for surfactant solutions and solvents. The K6 is also suitable for training purposes for demonstrating the action of the surface tension force in a comprehensible manner.