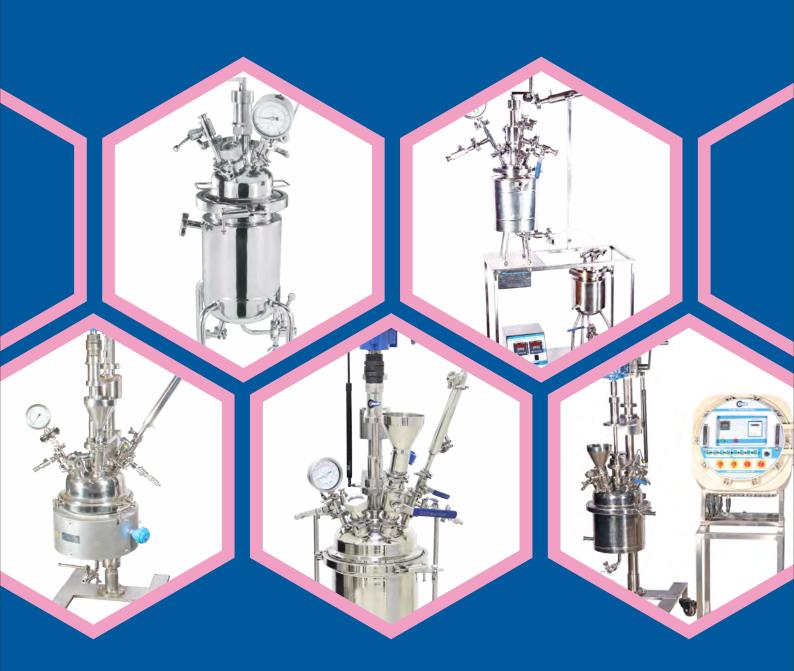

# **AGITATED NUTSCHE FILTER & DRYER**

## **AGITATED NUTSCHE FILTER AND DRYER**

#### **SALIENT FEATURES**

- 0.005 m² to 0.20 m² filtration area
- 1 ltr to 100 ltr slurry volume
- Design pressure: -1 to 4 bar
- Design Temperature: 20 to 150° C
- Materials: SS316, Hastelloy C, Inconel etc.
- Removable filter basket / disc size from 5 μm to 20 μm
- Transport & separation process takes place in single unit

- Reduced product exposure as all operation takes place in single unit
- Real-time model-predictive process control for the comparison of different agitation regimes & different operating conditions such as vacuum, pressure, nitrogen flow, jacket temperature & cake volume, together with comparison of different solvents
- Vacuum contact drying & through-circulation convective drying possible