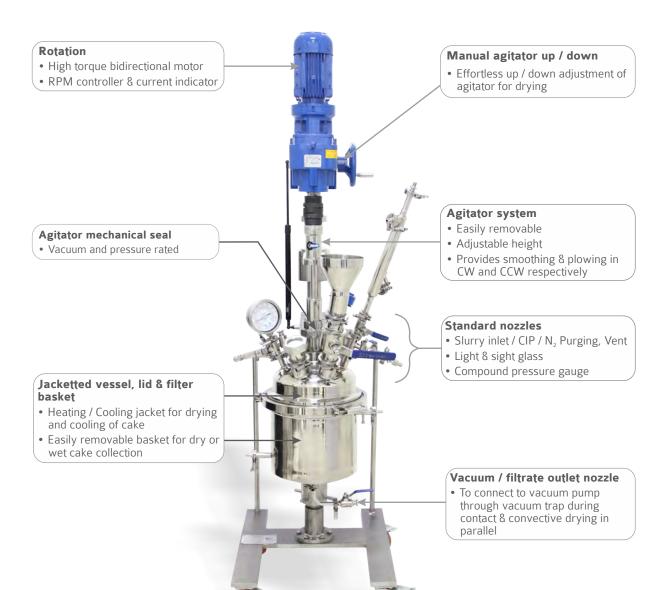

## **AGITATED NUTSCHE FILTER AND DRYER**

#### **SALIENT FEATURES**

- 0.005 m² to 0.20 m² filtration area
- 1 ltr to 100 ltr slurry volume
- Design pressure: -1 to 4 bar
- Design Temperature: 20 to 150° C
- Materials: SS316, Hastelloy C, Inconel etc.
- Removable filter basket / disc size from 5 μm to 20 μm
- Transport & separation process takes place in single unit

- Reduced product exposure as all operation takes place in single unit
- Real-time model-predictive process control for the comparison of different agitation regimes & different operating conditions such as vacuum, pressure, nitrogen flow, jacket temperature & cake volume, together with comparison of different solvents
- Vacuum contact drying & through-circulation convective drying possible